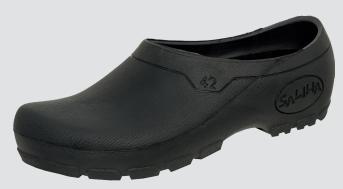

## SALIHA<sup>®</sup> Multi Clog: Art.: 15720 black Heel area: closed

The SALIHA<sup>®</sup> Multi Clog, is a clog, ready to be used in your free time or during work. The light, flexible and water and dirt resistent clog shell made of polyurethan is perfect for every situation.

The especially developed non-slip treaded sole guarantees a safe stand. It cleans itself while moving.

The anatomically formed footbed made of PU is comfortable, removable and washable up to 30°C.

| Article number:       | 15720                                            |
|-----------------------|--------------------------------------------------|
| Model:                | SALIHA® Multi Clog                               |
| Standard:             | EN ISO 20347:2012 OB SRC FO                      |
| Colour:               | black                                            |
| Upper material:       | PU (100 % Polyurethan)                           |
| Footbed material:     | PU (100 % Polyurethan)                           |
| Upper sole:           | kind to skin micro fiber (100 % Polyester)       |
| Outsole:              | PU (100 % Polyurethan)                           |
| Heel area:            | closed                                           |
| Extras:               | Slip-resistant, oil- and grease-resistant, self- |
|                       | cleaning outsole, completely washable up to      |
|                       | 30°C.                                            |
| Range of application: | Work and freetime: Garden, Outdoor,              |
|                       | catering trade, production                       |
| Sizes available:      | 35 - 48                                          |
|                       |                                                  |