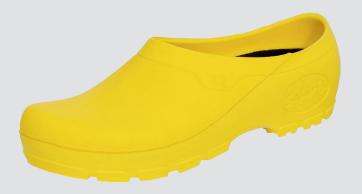

SALIHA® Multi Clog: Art.: 15760 yellow Heel area: closed

The SALIHA® Multi Clog, is a clog, ready to be used in your free time or during work. The light, flexible and water and dirt resistent clog shell made of polyurethan is perfect for every situation.

The especially developed non-slip treaded sole guarantees a safe stand. It cleans itself while moving.

The anatomically formed footbed made of PU is comfortable, removable and washable up to 30°C.

Article number: 15760

Model: SALIHA® Multi Clog

Standard: EN ISO 20347:2012 OB SRC FO

Colour: yellow

Upper material: PU (100 % Polyurethan) Footbed material: PU (100 % Polyurethan)

Upper sole: kind to skin micro fiber (100 % Polyester)

Outsole: PU (100 % Polyurethan)

Heel area: closed

Extras: Slip-resistant, oil- and grease-resistant, self-

cleaning outsole, completely washable up to

30°C.

Range of application: Work and freetime: Garden, Outdoor,