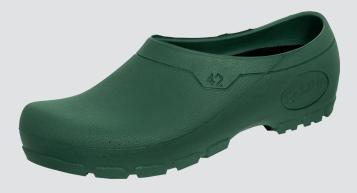

SALIHA® Multi Clog:

Art.: 15790 green Heel area: closed

The SALIHA® Multi Clog, is a clog, ready to be used in your free time or during work. The light, flexible and water and dirt resistent clog shell made of polyurethan is perfect for every situation.

The especially developed non-slip treaded sole guarantees a safe stand. It cleans itself while moving.

The anatomically formed footbed made of PU is comfortable, removable and washable up to 30°C.

Article number: 15790

Model: SALIHA® Multi Clog

Standard: EN ISO 20347:2012 OB SRC FO

Colour: green

Upper material: PU (100 % Polyurethan) Footbed material: PU (100 % Polyurethan)

Upper sole: kind to skin micro fiber (100 % Polyester)

Outsole: PU (100 % Polyurethan)

Heel area: closed

Extras: Slip-resistant, oil- and grease-resistant, self-

cleaning outsole, completely washable up to

30°C.

Range of application: Work and freetime: Garden, Outdoor,