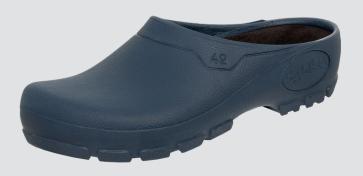

SALIHA® Multi Clog:

Art.: 15890 blue Heel area: open

The SALIHA® Multi Clog, is a clog, ready to be used in your free time or during work. The light, flexible and water and dirt resistent clog shell made of polyurethan is perfect for every situation.

The especially developed non-slip treaded sole guarantees a safe stand. It cleans itself while moving.

The anatomically formed footbed made of PU is comfortable, removable and washable up to 30°C.

Article number: 15890

Model: SALIHA® Multi Clog

Standard: EN ISO 20347:2012 OB SRC FO

Colour: blue

Upper material: PU (100 % Polyurethan) Footbed material: PU (100 % Polyurethan)

Upper sole: kind to skin micro fiber (100 % Polyester)

Outsole: PU (100 % Polyurethan)

Heel area: open

Extras: Slip-resistant, oil- and grease-resistant, self-

cleaning outsole, completely washable up to

30°C.

Range of application: Work and freetime: Garden, Outdoor,